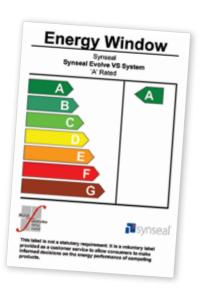

Our windows are not only lead-free, but also carry an A energy rating as standard, with Low-E double glazed units to keep the heat in, and help reduce your heating bills.

The windows also have brush seals around the openings for exceptional draught proofing.