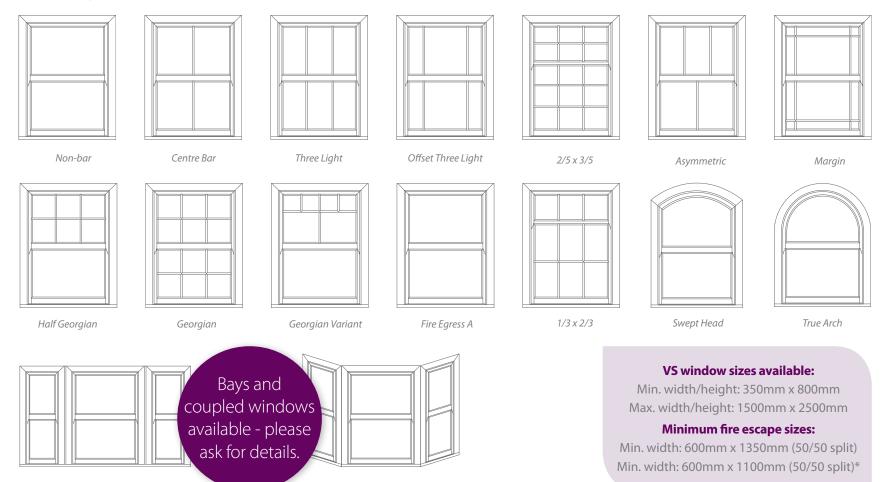

#### Windows to suit every home.

Our vertical sliding sash windows can be manufactured to a style to suit your home. Here are a few examples of the bar layouts available. Our windows come with equal sized top and bottom sashes (50/50 split) as standard, however we are able to manufacture other split ratios at your request (minimum transom drop of 350mm).