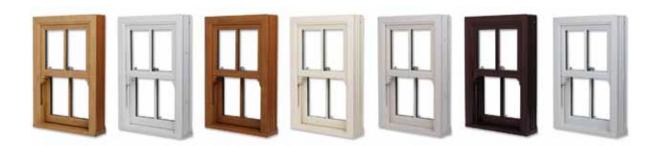

#### A choice of colours, hardware or styles.

Every window we manufacture is made to order. Every home and personal taste is different so we can offer you a wide range of styles, colours and hardware to ensure that your new window will suit your property perfectly.

Our vertical sliding sash windows are available in the colours below. The foiled finishes bring windows to life with a glossy, freshly painted, realistic wood effect, a grained wooden finish that never needs painting! You also have the option to have your windows White on the inside and foiled on the outside.