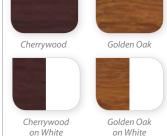

Our vertical sliding sash windows are available in the colours below. The foiled finishes bring windows to life with a glossy, freshly painted, realistic wood effect, a grained wooden finish that never needs painting! You also have the option to have your windows White on the inside and foiled on the outside.

#### Woodgrain collection

The colours shown are designed as a guide only, before making your final decision, please ensure you have seen a foil swatch.

\*Extended lead time applicable on some Artisan colours, contact us for details.