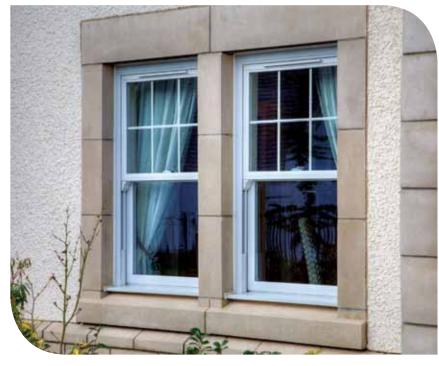

## Traditional windows that look like the original

Bring elegance and style to your home.

Many buildings have been disfigured by inappropriate window replacements that have ruined the character of the property. Our windows enable you to install new windows that blend into their surroundings - city or countryside, commercial or residential. Our heritage vertical sliding sash windows are perfect for conservation or traditional projects, a classic look with modern advantages.

Install windows that blend into the surroundings.