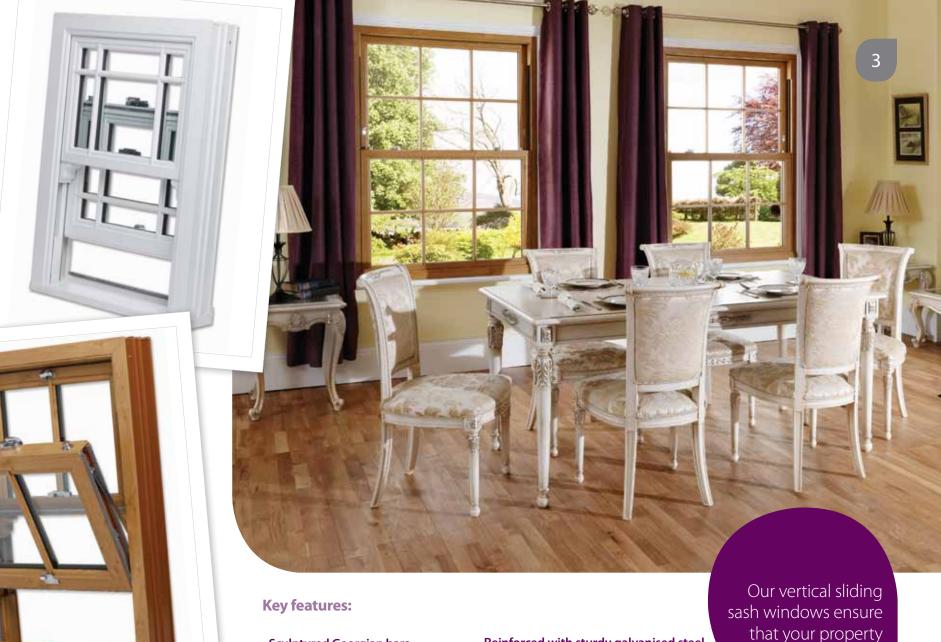

The elegant proportions of traditional sash windows have been maintained.

- Sculptured Georgian bars
- Traditional run through sash horns
- Both sashes slide
- A choice of hardware

- Reinforced with sturdy galvanised steel
- High quality balances
- Robust locking devices
- Low maintenance no sanding or painting

## Traditional windows that look like the original

Bring elegance and style to your home.

Many buildings have been disfigured by inappropriate window replacements that have ruined the character of the property. Our windows enable you to install new windows that blend into their surroundings - city or countryside, commercial or residential. Our heritage vertical sliding sash windows are perfect for conservation or traditional projects, a classic look with modern advantages.

Install windows that blend into the surroundings.