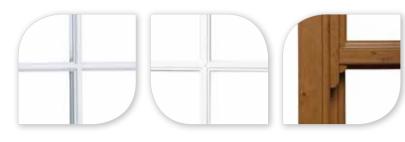

Every window

we manufacture is made to order.

White pole eye

Gold sash lift

Chrome tilt knob

Satin Chrome lock

To achieve a traditional look without the need for individual units of glass, our vertical sliding sash windows offer a choice of internal/external glazing bars. Run through sash horns provide another decorative option for a truly authentic look.

Astragal bars (applied to external glass surface)

Georgian bars (fitted between panes of glass)

Run through sash horns