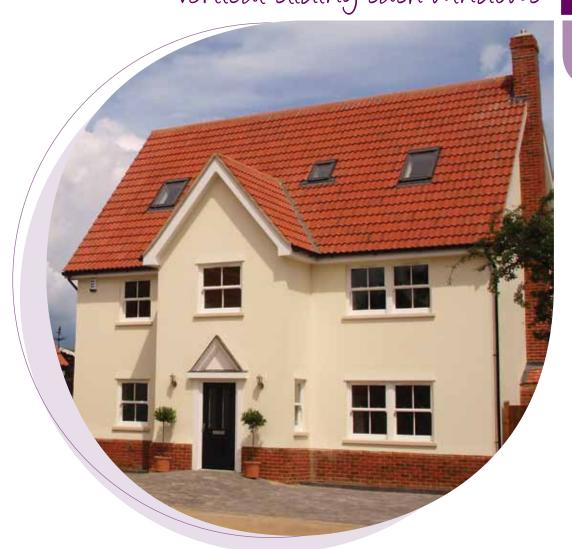

# Inspiration vertical sliding sash windows

Beautiful traditional sash windows with the advantages of modern day technology

From a terraced house to a stately home, our vertical sliding sash windows ensure that your property retains its character and charm. You can choose from a wide range of styles, colours and hardware options to complement your home perfectly.

that your property retains its character and charm.