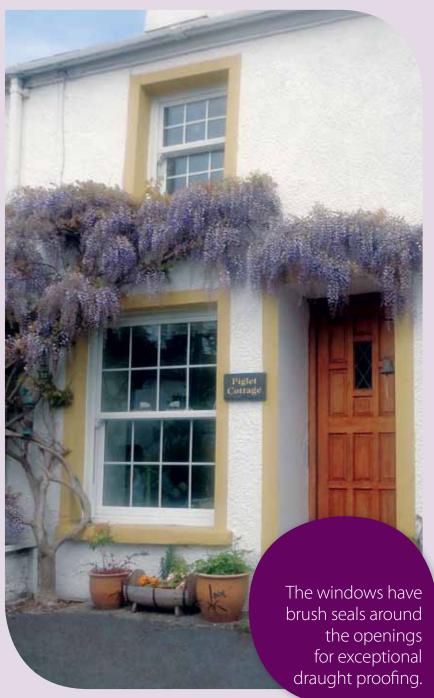

Our windows are not only lead-free, but also carry an A energy rating as standard, with Low-E double glazed units to keep the heat in, and help reduce your heating bills.

The windows also have brush seals around the openings for exceptional draught proofing.